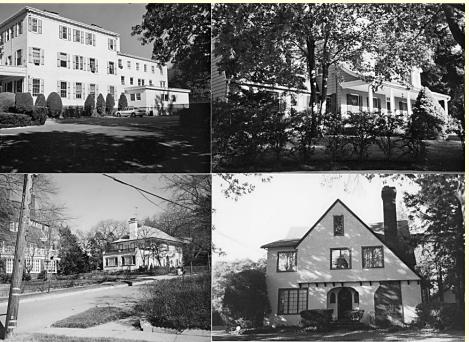

|

https://cris.parks.ny.gov/



## II. INTENSIVE-LEVEL RESEARCH



## Accessing NYC Department of Building Files

Documents Held at: Queens Borough Department of Buildings
120-55 Queens Blvd, Kew Gardens
On microfiche (if available)
Some original scanned documents are accessible via
the NYC Department of Buildings website



## Files at the NYC Department of Buildings



Spear & Company Factory
94-15 100<sup>th</sup> Street, Ozone Park, Queens
1906, John B. Snook & Sons, architect



# The Real Estate Record Online Database (for NYC buildings constructed/altered between 1868 - 1922)

https://rerecord.library.columbia.edu/



# The Real Estate Record Online Database (for NYC buildings constructed/altered between 1868 - 1922)

https://rerecord.library.columbia.edu/

February 3, 1906

RECORD AND GUIDE

191



This all con