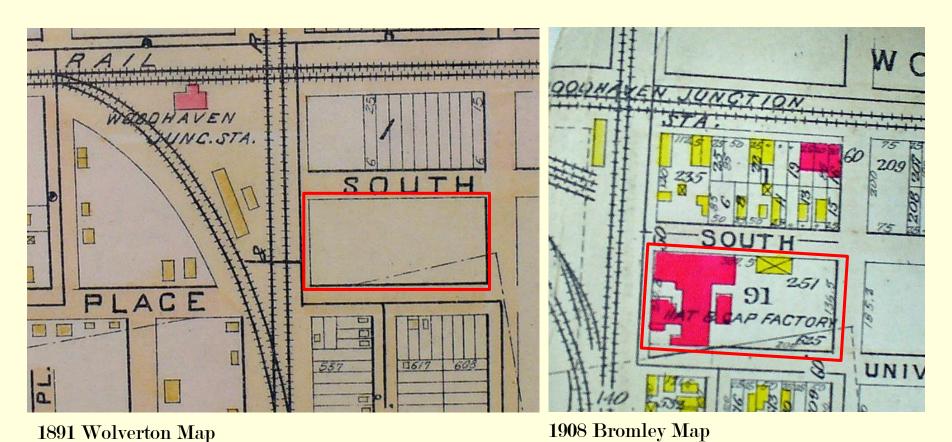

erformed under all the differing conditions of practice, of building, or of living, with the differing degrees of professional and artistic ability among practitioners, is it reasonable to suppose that it is possible to name a "proper ninimum charge" intended to cover all cases? there, in all reality, such a thing as a "proper mini-

W. R. B. WILLCOX (F.)

## Historic Maps

- New York Public Library
- Queens Central Library
- Library of Congress (online)
- New-York Historical Society
- Other internet sources

## Historic Map Research - New York Public Library

https://www.nypl.org/research/collections/articles-databases



## Historic Map Research



From: New York Public Library's Online Map Division

https://www.nypl.org/research/collections/articles-databases

## Historic Map Research



From: The Archives @ Queens Central Library

## Historic Photographs

- Queens Public Library Digital
- New York Public Library
- Municipal Archives' Tax Photos
- Library of Congress
- Museum of the City of New York
- Books and other internet sources



## Historic Photographs - Queens Public Library Digital

### http://digitalarchives.queenslibrary.org/collections



aql:13844; aql:18032

Zion Church is an Episcopal congregation in Douglaston, New York. Wynant Van Zandt donated land for [...]

Zion Church - Douglaston, New York

## Historic Photographs – New York Public Library



## Historic Photographs – Municipal Archives TAX PHOTOS – 1939-1941

nycma.lunaimaging.com



Log In





**EXPLORE** 

CREATE

HELP

SHARE

DND: MAYOR DAVID N DINKINS

DOB: ARCHITECTURAL PLANS AND

DRAWINGS