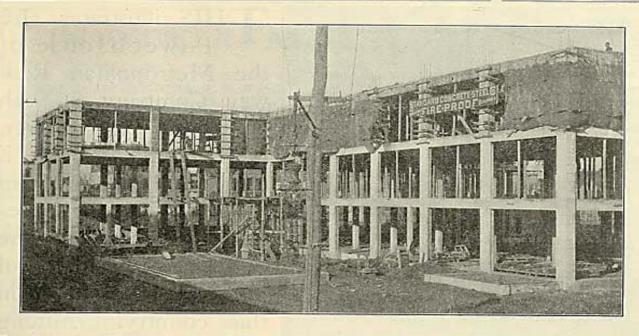

arks.ny.gov/



## II. INTENSIVE-LEVEL RESEARCH



## Accessing NYC Department of Building Files

Documents Held at: Queens Borough Department of Buildings
120-55 Queens Blvd, Kew Gardens
On microfiche (if available)
Some original scanned documents are accessible via
the NYC Department of Buildings website



## Files at the NYC Department of Buildings



Spear & Company Factory
94-15 100<sup>th</sup> Street, Ozone Park, Queens
1906, John B. Snook & Sons, architect



# The Real Estate Record Online Database (for NYC buildings constructed/altered between 1868 - 1922)

https://rerecord.library.columbia.edu/



# The Real Estate Record Online Database (for NYC buildings constructed/altered between 1868 - 1922)

https://rerecord.library.columbia.edu/

February 3, 1906

RECORD AND GUIDE

191



This all concrete building, now nearing completion, was constructed during November and December last by the STANDARD Concrete-Steel Company, 100 Broadway, New York, for Messrs. Spear & Company, at Woodhaven Junction, L. I. Messrs, Jno. B. Snook's Sons, Architects.

There are 12,600 square feet on each floor of the main building, besides the separate office building and boiler house.

The STANDARD Concrete-Steel Company is the ONLY concern having permits from the New York City Building Department to use ANY of the STANDARD STEEL SECTIONS in reinforcing concrete. This permit was granted after the most extensive fire, water and load tests ever gone through by any concern in the world on constructions involving all kinds of reinforcement—round and square bars, T-iron, and I-beams; the STAND