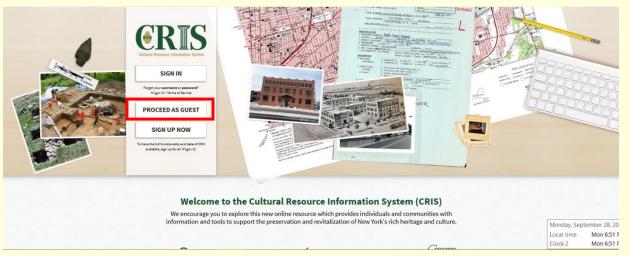

## NY Office of Parks, Recreation and Historic Preservation Website

https://cris.parks.ny.gov/

## Finding the National Register Nomination:

https://cris.parks.ny.gov/

Note: It is also possible to use the interactive map on the right side of the screen to search your property and access the National Register Nomination.