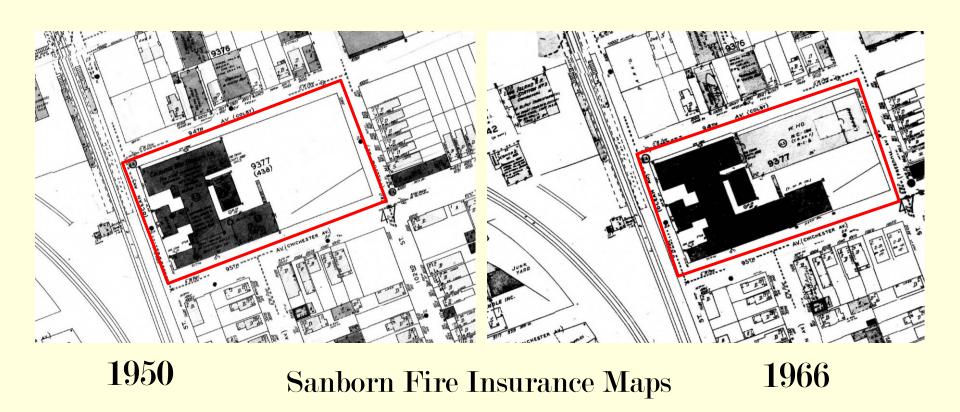

here is no such thing. At least the question recurs: For architectural work of all sorts, large or small, simple or intricate, plain or rich, performed under all the differing conditions of practice, of building, or of living, with the differing degrees of professional and artistic ability among practitioners, is it reasonable to suppose that it is possible to name a "proper ninimum charge" intended to cover all cases? there, in all reality, such a thing as a "proper mini-

W. R. B. WILLCOX (F.)

## Historic Maps

- New York Public Library
- Queens Central Library
- Library of Congress (online)
- New-York Historical Society
- Other internet sources

## Historic Map Research - New York Public Library

https://www.nypl.org/research/collections/articles-databases



## Historic Map Research



From: New York Public Library's Online Map Division

https://www.nypl.org/research/collections/articles-databases

## Historic Map Research



From: The Archives @ Queens Central Library

## Historic Photographs

- Queens Public Library Digital
- New York Public Library
- Municipal Archives' Tax Photos
- Library of Congress
- Museum of the City of New York
- Books and other internet sources



## Historic Photographs - Queens Public Library Digital

### http://digitalarchives.queenslibrary.org/collections



aql:13844; aql:18032

Zion Church is an Episcopal congregation in Douglaston, New York. Wynant Van Zandt donated land for [...]

Zion Church - Douglaston, New York

## Historic Photographs – New York Public Library



## Historic Photographs – Municipal Archives TAX PHOTOS – 1939-194