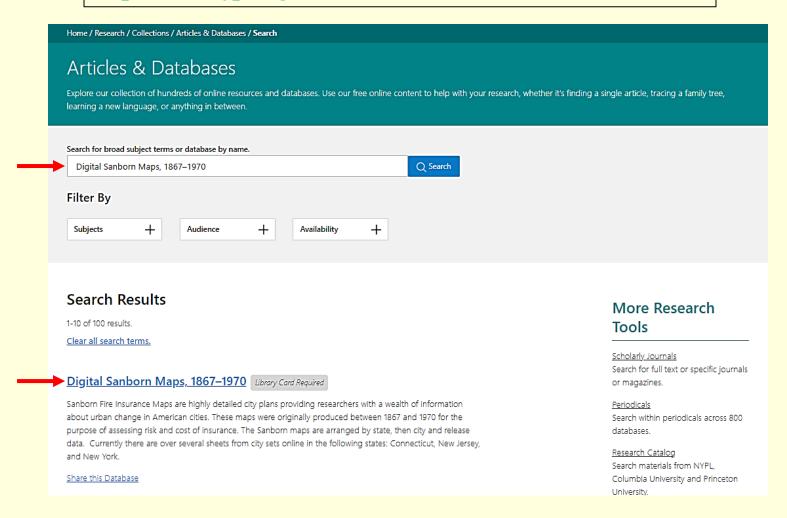

gold at the rainbow's end—there is no such thing. At least the question recurs: For architectural work of all sorts, large or small, simple or intricate, plain or rich, performed under all the differing conditions of practice, of building, or of living, with the differing degrees of professional and artistic ability among practitioners, is it reasonable to suppose that it is possible to name a "proper ninimum charge" intended to cover all cases? there, in all reality, such a thing as a "proper mini-

W. R. B. WILLCOX (F.)

## Historic Maps

- New York Public Library
- Queens Central Library
- Library of Congress (online)
- New-York Historical Society
- Other internet sources

## Historic Map Research - New York Public Library

https://www.nypl.org/research/collections/articles-databases



## Historic Map Research



From: New York Public Library's Online Map Division

https://www.nypl.org/research/collections/articles-databases

## Historic Map Research



From: The Archives @ Queens Central Library

## Historic Photographs

- Queens Public Library Digital
- New York Public Library
- Municipal Archives' Tax Photos
- Library of Congress
- Museum of the City of New York
- Books and other internet sources



## Historic Photographs - Queens Public Library Digital

### http://digitalarchives.queenslibrary.org/collections



aql:13844; aql:18032

Zion Church is an Episcopal congregation in Douglaston, New York. Wynant Van Zandt donated land for [...]

Zion Church - Douglaston, New York

## Historic Photographs – New York Public Library



## Historic Photographs – Municipal Ar