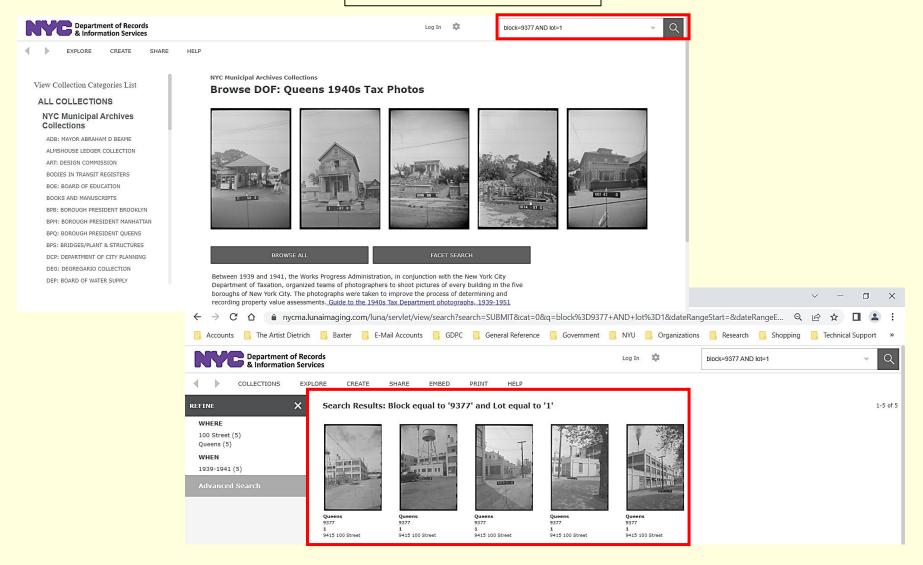

ld-class historical collections of the Archives, most of these unique photographs, maps, documents, motion picture and audio recordings are being made accessible for the first time. Visitors are invited to explore and search the collections individually, or across all collections by keyword or any of the advanced search criteria. The gallery includes many complete collections; for others, only representative samples are currently on display. Visitors are encouraged to return frequently as new content will be added on a regular basis. Patrons may order reproductions in the form of prints or digital files; most images can be licensed for commercial use. Please see the order page for further details.

## Historic Photographs – Municipal Archives TAX PHOTOS – 1939-1941

nycma.lunaimaging.com



## Historic Photographs - Library of Congress

www.loc.gov/photos

PHOTO, PRINT, DRAWING

# Mrs. C. Turner Richardson, residence at 321 Arleigh Rd., Douglaston, Long Island, New York. Child's dishes and arrangement





## Historic Drawings/HABS - Library of Congress

www.loc.gov/photos



## Historic Photographs - Museum of the City of New York

https://collections.mcny.org/



https://collections.mcny.org/Collection/[Foster House, near Alley Pond.]-2F3XC5I5CY9U.html

<u>Larger image</u>



## Historic Newspaper Articles

- The Archives @ Queens Public Library
- Fulton History Website
- NYS Historic Newspapers
- Brooklyn Newstand

## The Archives @ Queens Public Library (library)

www.queenslibrary.org/research/local-history/archives



## Fulton History Website

www.fultonhistory.com/F