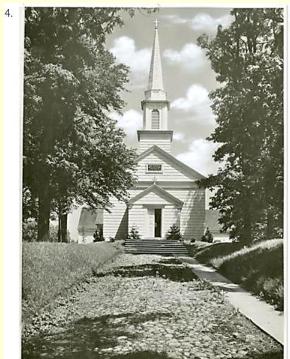

## I. BASIC RESEARCH

[W4] Grace Episcopal Church and Sunday School, 140-15 Clintonville St., bet. 14th Ave. and 14th Rd. E side. 1859. Gervase Wheeler. Additions, 1904, 1939, 1957.

The belfry is key here, an intriguing sculpture executed in fine red brickwork, with a single bronze bell and a simple rope to toll it. Damn those electronic carillons!

Construction Date: 1859 Architect: Gervase Wheeler

solid apple = landmark hollow apple = historic district