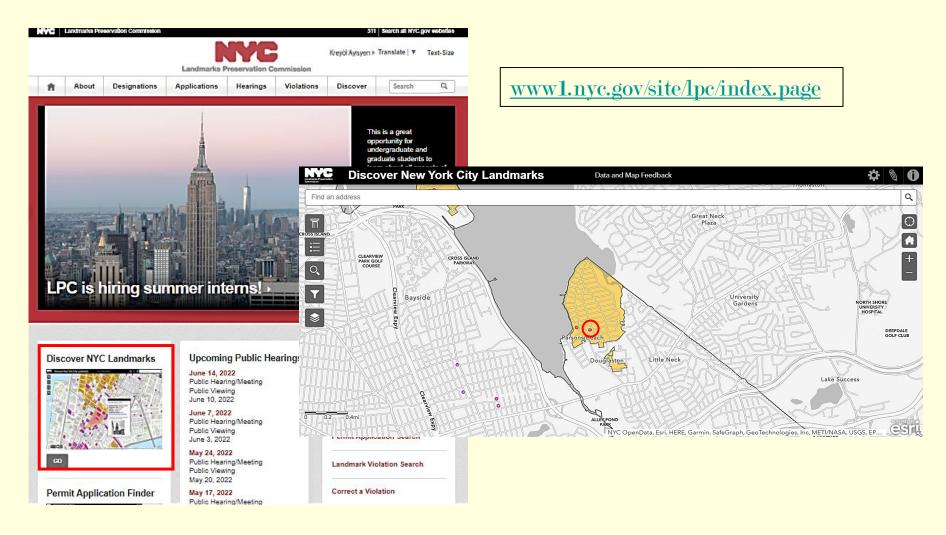

# Finding the Designation Report: NYC Landmarks Preservation Commission Website

## Finding the Designation Report:

### NYC Landmarks Preservation Commission Website

www.1.nyc.gov/site/lpc/index.page