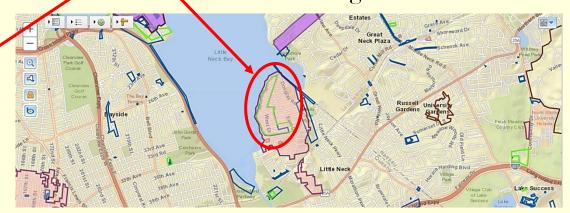

le = landmark hollow apple = historic district















# Determining if a building is designated

# Finding the Designation Report: NYC Landmarks Preservation Commission Website



## Determining if a building is designated

## Finding the Designation Report:

### NYC Landmarks Preservation Commission Website

www.1.nyc.gov/site/lpc/index.page

### Benjamin P. Allen House, 29 Center Drive, Douglaston



## Finding the National Register Nomination:

## NY Office of Parks, Recreation and Historic Preservation Website



https://cris.parks.ny.gov/





## Finding the National Register Nomination:









https://cris.parks.ny.gov/

Note: It is also possible to use the interactive map on the right side of the screen to search your property and access the National Register Nomination.





## Finding the National Register Nomination: NY Office of Parks, Recreation and Historic Preservation Website

| (Oct. 1990)