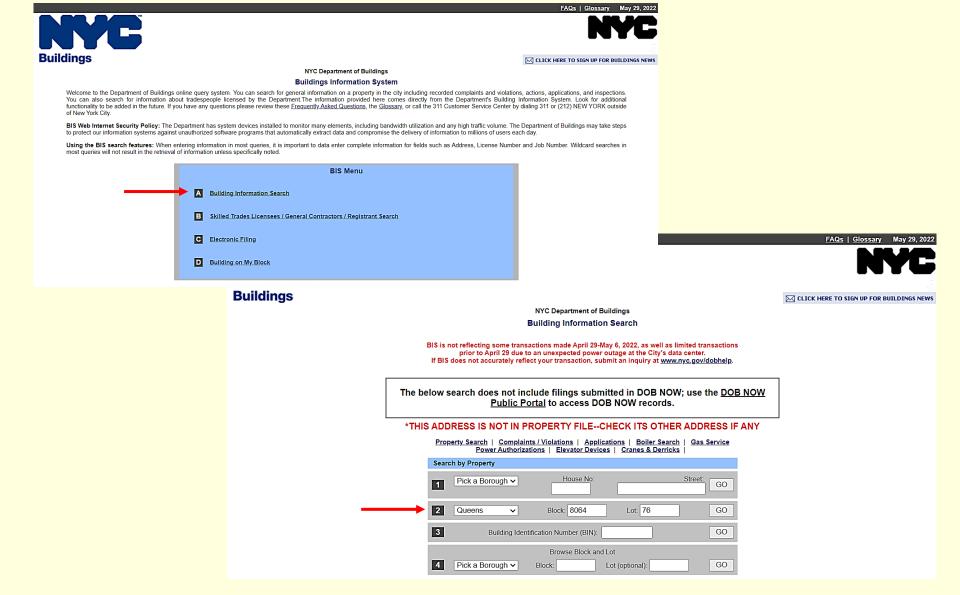

the advantage over any other concern in being permitted to use the kind of reinforcement best adapted to the conditions and most easily procured in the local markets.

The STANDARD has no "axe to grind" in pushing any particular patented steel sections; they can use deformed bars, plain bars or any standard rolled sections; work entrusted to them will not be held up for some particular make of steel.

If you want STANDARD WORK, practical engineers, with STAND-ARD SYSTEMS and energies devoted to pushing work, the STAND-ARD Concrete-Steel Company can serve you.

Be sure that "STANDARD" precedes "Concrete-Steel" in the title if you want STANDARD work.

# Recent Filings/Certificate of Occupancy Information on NYC Department of Buildings Website

https://a810-bisweb.nyc.gov/bisweb/bsqpm01.jsp



# Recent Filings/Certificate of Occupancy Information on NYC Department of Buildings Website

https://a810-bisweb.nyc.gov/bisweb/bsqpm01.jsp

|