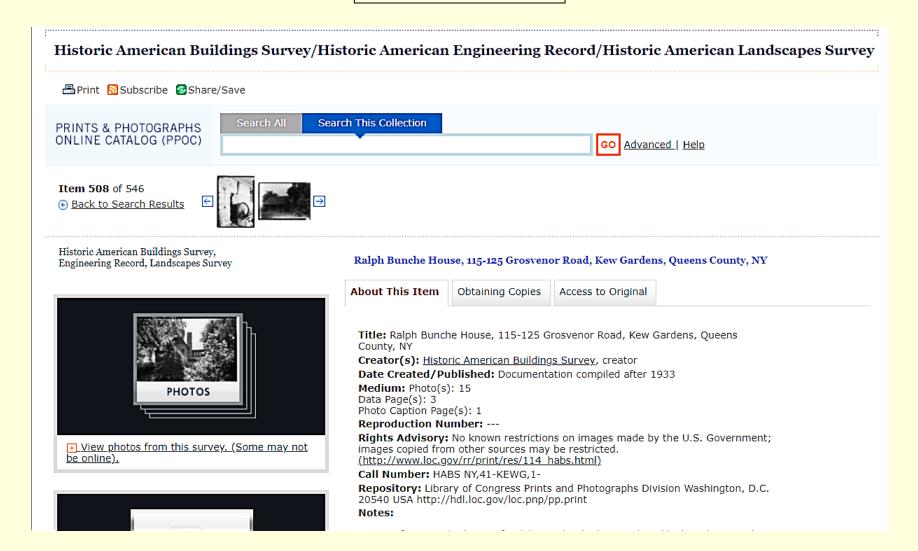

or any of the advanced search criteria. The gallery includes many complete collections; for others, only representative samples are currently on display. Visitors are encouraged to return frequently as new content will be added on a regular basis. Patrons may order reproductions in the form of prints or digital files; most images can be licensed for commercial use. Please see the order page for further details.

## Historic Photographs – Municipal Archives TAX PHOTOS – 1939-1941

nycma.lunaimaging.com



## Historic Photographs - Library of Congress

www.loc.gov/photos

PHOTO, PRINT, DRAWING

# Mrs. C. Turner Richardson, residence at 321 Arleigh Rd., Douglaston, Long Island, New York. Child's dishes and arrangement





## Historic Drawings/HABS - Library of Congress

www.loc.gov/photos



## Historic Photographs - Museum of the City of New York

https://collections.mcny.org/



https://collections.mcny.org/Collection/[Foster House, near Alley Pond.]-2F3XC5I5CY9U.html

<u>Larger image</u>



## Historic Newspaper Articles

- The Archives @ Queens Public Library
- Fulton History Website
- NYS Historic Newspapers
- Brooklyn Newstand

## The Archives @ Queens Public Library (library)

www.queenslibrary.org/research/local-history/archives



## Fulton History Website

www.fultonhistory.com/Fulton.html





### Fulton History Website

www.fultonhistory.com/Fulton.html



## NYS Historic Newspapers Website

www.nyshistoricnewspapers.org/

| NYS HISTORIC NEV                                                                              | VSPAPERS