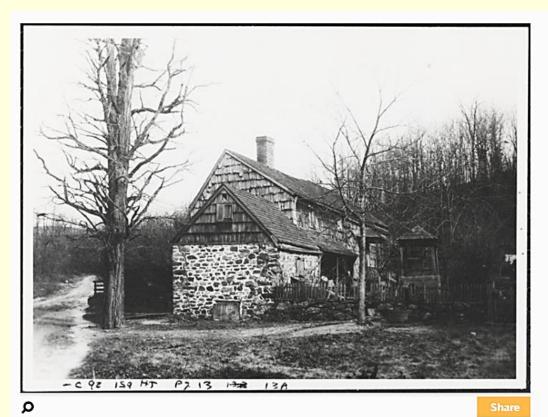

r others, only representative samples are currently on display. Visitors are encouraged to return frequently as new content will be added on a regular basis. Patrons may order reproductions in the form of prints or digital files; most images can be licensed for commercial use. Please see the order page for further details.

## Historic Photographs – Municipal Archives TAX PHOTOS – 1939-1941

nycma.lunaimaging.com



## Historic Photographs - Library of Congress

www.loc.gov/photos

PHOTO, PRINT, DRAWING

# Mrs. C. Turner Richardson, residence at 321 Arleigh Rd., Douglaston, Long Island, New York. Child's dishes and arrangement





## Historic Drawings/HABS - Library of Congress

www.loc.gov/photos



## Historic Photographs - Museum of the City of New York

https://collections.mcny.org/



https://collections.mcny.org/Collection/[Foster House, near Alley Pond.]-2F3XC5I5CY9U.html

<u>Larger image</u>



## Historic Newspaper Articles

- The Archives @ Queens Public Library
- Fulton History Website
- NYS Historic Newspapers
- Brooklyn Newstand

## The Archives @ Queens Public Library (library)

www.queenslibrary.org/research/local-history/archives



## Fulton History Website

www.fultonhistory.com/Fulton.html





### Fulton History Website

www.fultonhistory.com/Fulton.html



## NYS Historic Newspapers Website

www.nyshistoricnewspapers.org/

| NYS HISTORIC NEV                                                                              | VSPAPERS                                                                         |  |  |  |  |  |  |  |  |
|---------------------------