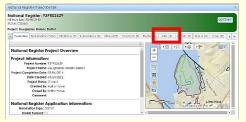

## Finding the National Register Nomination:

## Finding the National Register Nomination:

https://cris.parks.ny.gov/

Note: It is also possible to use the interactive map on the right side of the screen to search your property and access the National Register Nomination.