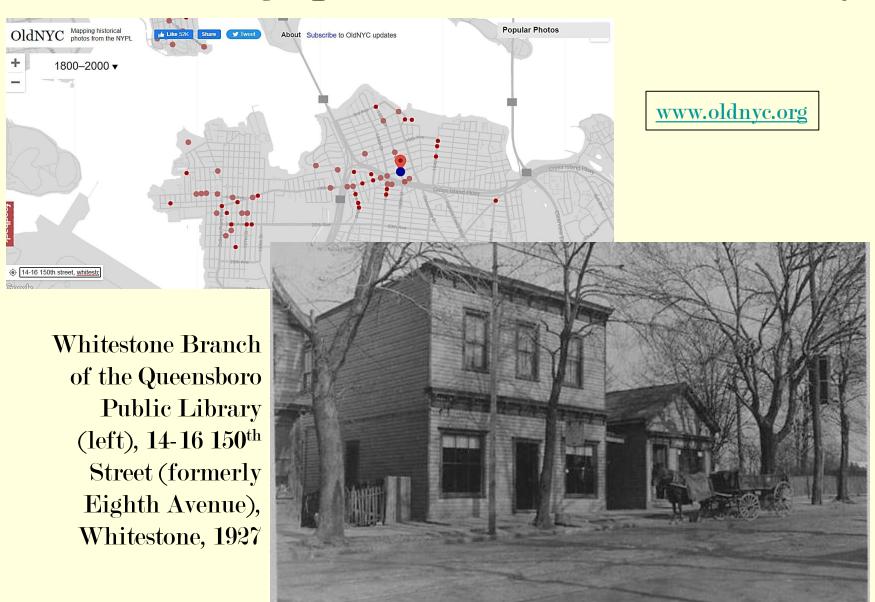

esearch/collections/articles-databases



## Historic Map Research



From: New York Public Library's Online Map Division

https://www.nypl.org/research/collections/articles-databases

## Historic Map Research



From: The Archives @ Queens Central Library

## Historic Photographs

- Queens Public Library Digital
- New York Public Library
- Municipal Archives' Tax Photos
- Library of Congress
- Museum of the City of New York
- Books and other internet sources



## Historic Photographs - Queens Public Library Digital

### http://digitalarchives.queenslibrary.org/collections



aql:13844; aql:18032

Zion Church is an Episcopal congregation in Douglaston, New York. Wynant Van Zandt donated land for [...]

Zion Church - Douglaston, New York

## Historic Photographs – New York Public Library



## Historic Photographs – Municipal Archives TAX PHOTOS – 1939-1941

nycma.lunaimaging.com



Log In





**EXPLORE** 

CREATE

HELP

SHARE

DND: MAYOR DAVID N DINKINS

DOB: ARCHITECTURAL PLANS AND

DRAWINGS

DOF: BRONX 1940S TAX PHOTOS

**DOF: BRONX 1980S TAX PHOTOS** 

DOF: BROOKLYN 1940S TAX PHOTOS

DOF: BROOKLYN 1980S TAX PHOTOS

DOF: MANHATTAN 1940S TAX PHOTOS

DOF: MANHATTAN 1980S TAX PHOTOS

DOF: QUEENS 1940S TAX PHOTOS

DOF: QUEENS 1980S TAX PHOTOS

DOF: STATEN ISLAND 1940S TAX PHOTOS

DOF: STATEN ISLAND 1980S TAX PHOTOS

DOH: MARITIME BIRTH, DEATH AND

MARRIAG...

DOS: SANITATION & STREET CLEANING

**DPC: PUBLIC CHARITIES & HOSPITALS** 

**DPR: PARKS & RECREATION** 

PHOTOGRAPHS

**NYC Municipal Archives Collections** 

#### **Browse Selected Collections**









BROWSE ALL

F