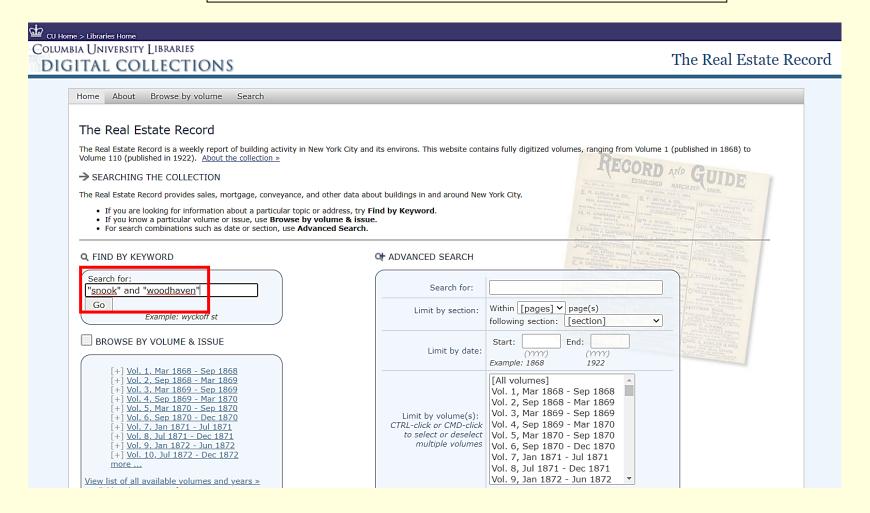

|

https://cris.parks.ny.gov/



## II. INTENSIVE-LEVEL RESEARCH



## Accessing NYC Department of Building Files

Documents Held at: Queens Borough Department of Buildings
120-55 Queens Blvd, Kew Gardens
On microfiche (if available)
Some original scanned documents are accessible via
the NYC Department of Buildings website



## Files at the NYC Department of Buildings



Spear & Company Factory
94-15 100<sup>th</sup> Street, Ozone Park, Queens
1906, John B. Snook & Sons, architect



# The Real Estate Record Online Database (for NYC buildings constructed/altered between 1868 - 1922)

https://rerecord.library.columbia.edu/



# The Real Estate Record Online Database (for NYC buildings constructed/altered between 1868 - 1922)

https://rerecord.library.columbia.edu/

February 3, 1906

RECORD AND GUIDE

191



This all concrete building, now nearing completion, was constructed during November and December last by the STANDARD Concrete-Steel Company, 100 Broadway, New York, for Messrs. Spear & Company, at Woodhaven Junction, L. I. Messrs, Jno. B. Snook's Sons, Architects.

There are 12,600 square feet on each floor of the main building, besides the separate office building and boiler house.

The STANDARD Concrete-Steel Company is the ONLY concern having permits from the New York City Building Department to use ANY of the STANDARD STEEL SECTIONS in reinforcing concrete. This permit was granted after the most exten