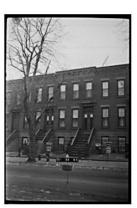

## I. BASIC RESEARCH

[W4] Grace Episcopal Church and Sunday School, 140-15 Clintonville St., bet. 14th Ave. and 14th Rd. E side. 1859. Gervase Wheeler. Additions, 1904, 1939, 1957.

The belfry is key here, an intriguing sculpture executed in fine red brickwork, with a single bronze bell and a simple rope to toll it. Damn those electronic carillons!

Construction Date: 1859 Architect: Gervase Wheeler

solid apple = landmark hollow apple = historic district