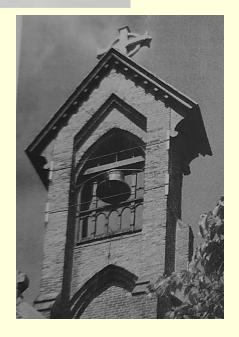

## I. BASIC RESEARCH

[W4] Grace Episcopal Church and Sunday School, 140-15 Clintonville St., bet. 14th Ave. and 14th Rd. E side. 1859. Gervase Wheeler. Additions, 1904, 1939, 1957.

The belfry is key here, an intriguing sculpture executed in fine red brickwork, with a single bronze bell and a simple rope to toll it. Damn those electronic carillons!

Construction Date: 1859 Architect: Gervase Wheeler

solid apple = landmark hollow apple = historic district