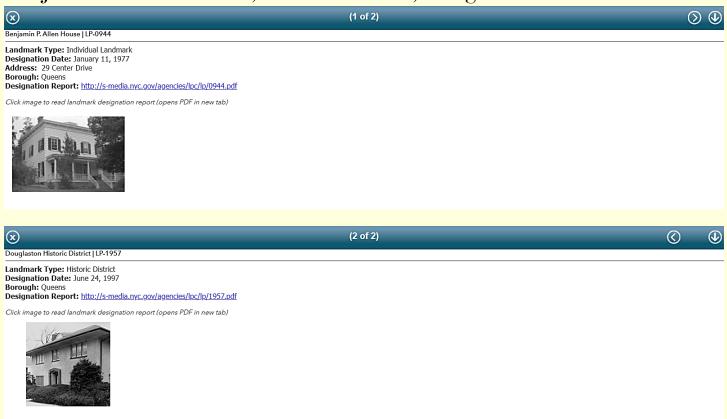

Grace Episcopal Church and Sunday School, 140-15 Clintonville St., bet. 14th Ave. and 14th Rd. E side. 1859. Gervase Wheeler. Additions, 1904, 1939, 1957.

The belfry is key here, an intriguing sculpture executed in fine red brickwork, with a single bronze bell and a simple rope to toll it. Damn those electronic carillons!

Construction Date: 1859 Architect: Gervase Wheeler

solid apple = landmark hollow apple = historic district















# Determining if a building is designated

# Finding the Designation Report: NYC Landmarks Preservation Commission Website



## Determining if a building is designated

## Finding the Designation Report:

### NYC Landmarks Preservation Commission Website

www.1.nyc.gov/site/lpc/index.page

### Benjamin P. Allen House, 29 Center Drive, Douglaston



## Finding the National Register Nomination:

## NY Office of Parks, Recreation and Historic Preservation Website



https://cris.parks.ny.gov/





## Finding the National Register Nomination:









https://cris.parks.ny.gov/

Note: It is also possible to use the interactive map on the right side of the screen to search your property and access the National Register Nomination.





## Finding the National Register Nomination: NY Office of Parks, Recreation and Historic Preservation Website

| (Oct. 1990)